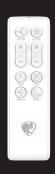

## **HAIKU REMOTE**

**COMFORT AT THE PUSH OF A BUTTON** 

Depth: 0.9 in. (23 mm)

| Technical Specifications |             |                                                                                                                                 |                                                                                  |                                                                                                          |                              |
|--------------------------|-------------|---------------------------------------------------------------------------------------------------------------------------------|----------------------------------------------------------------------------------|----------------------------------------------------------------------------------------------------------|------------------------------|
| Model Number             | Weight      | Contstruction                                                                                                                   | Mounting                                                                         | Controls                                                                                                 | Batteries                    |
| 860800                   | 3 oz (85 g) | Made from durable white ABS to<br>withstand drops and accidents<br>Backlight Illumination for clear<br>visibility in dark rooms | Convenient wall mount installs using provided removable adhesive strip or screws | Fan and light on/off<br>Speed adjustment<br>Light brightness adjustment<br>Sleep<br>Timer<br>Whoosh mode | Two AAA batteries (included) |

## **Button Controls**

( Increases fan speed

Decreases fan speed

Each press extends timer one hour (up to eight)

Decreases light brightness