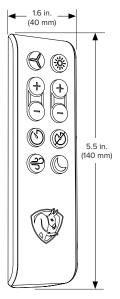

## **HAIKU REMOTE**

**COMFORT AT THE PUSH OF A BUTTON** 

Depth: 0.9 in. (23 mm)

| Technical Specifications |             |                                                                                                                                 |                                                                                  |                                                                                                          |                              |
|--------------------------|-------------|---------------------------------------------------------------------------------------------------------------------------------|----------------------------------------------------------------------------------|----------------------------------------------------------------------------------------------------------|------------------------------|
| Model Number             | Weight      | Contstruction                                                                                                                   | Mounting                                                                         | Controls                                                                                                 | Batteries                    |
| 860800                   | 3 oz (85 g) | Made from durable white ABS to<br>withstand drops and accidents<br>Backlight Illumination for clear<br>visibility in dark rooms | Convenient wall mount installs using provided removable adhesive strip or screws | Fan and light on/off<br>Speed adjustment<br>Light brightness adjustment<br>Sleep<br>Timer<br>Whoosh mode | Two AAA batteries (included) |

## **Button Controls**

( Increases fan speed

Decreases fan speed

Each press extends timer one hour (up to eight)

Decreases light brightness