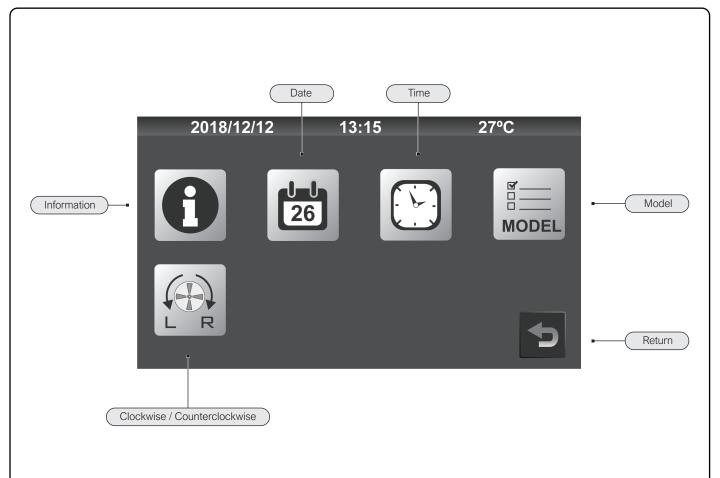

#### **SETTING PAGE**

Information : Product Information.

Date : Set product date.

Time : Set product time.

Model : Select matching product's setting data (Engineers only).

**Clockwise / Counterclockwise :** Set the fan blade rotation to provide air supply function or air mixing function. **Return :** Return to front page.