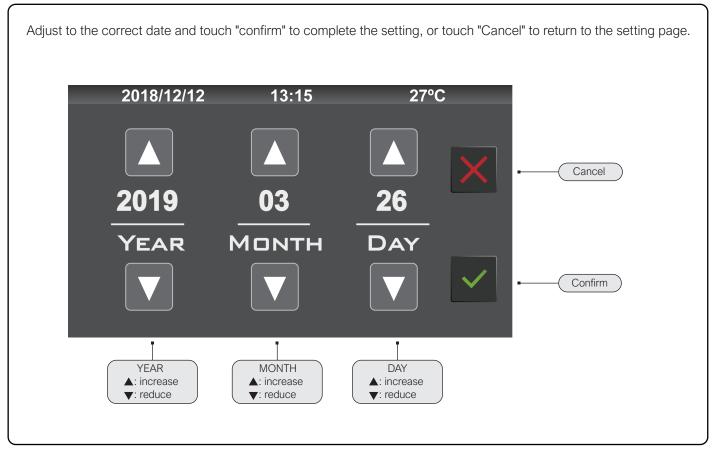

eed is reduced, it will be reduced according to this setting.

**HIGHEST SPEED :** Limitation of fan maximum speed during automatic operation. The highest speed can be adjusted at any time while the fan is running. When the fan speed is reduced, it will be reduced from this setting.

**OFF :** Enter the front page and shout down the fan.

**ON :** Change to the manual operation page and operation by manual.

**AUTO :** Operation automatically by setting.

#### **SETTING PAGE**



Information : Product Information.

Date : Set product date.

Time : Set product time.

Model : Select matching product's setting data (Engineers only).

**Clockwise / Counterclockwise :** Set the fan blade rotation to provide air supply function or air mixing function. **Return :** Return to front page.

# DATE



#### TIME



### **CLOCKWISE / COUNTERCLOCKWISE**

Select the direction of the fan blades and wait for the system to be successfully copied. Touch "confirm" to complete the setting and return to the setting page. Or touch "Cancel" to return the setting page.





WWW.AEROPOWER-FAN.COM.TW© 2023 ALL RIGHTS RESERVED.

CE