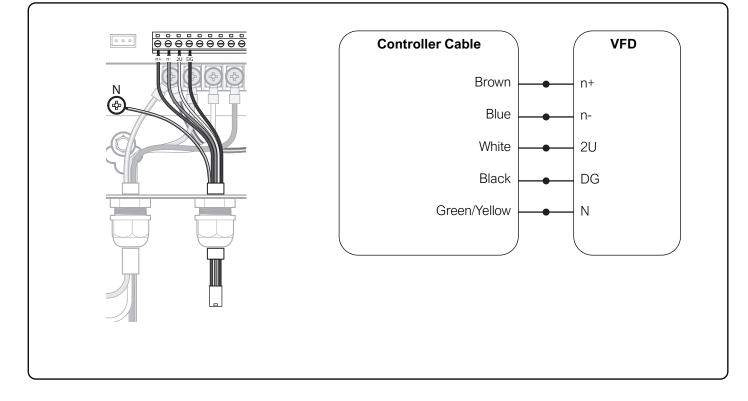

# 1. VFD WIRING (CONTROLLER)

#### 2. AP SMART CONTROLLER

After installation, turn on the power and test for proper operation.