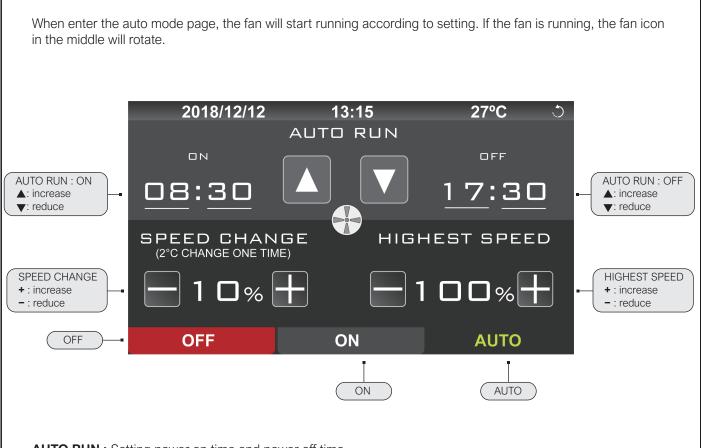

# FRONT PAGE

AUTO RUN : Setting power on time and power off time.
Touch the number(hour or minute) for three seconds, ▲♥ will turn orange.
Wait for three seconds after completing the setting, ▲♥ turns white and the setting is completed.
SPEED CHANGE : Automatically slow down according to settings.

The temperature setting will automatically default three seconds after opening this page and operating it. When the fan speed is reduced, it will be reduced according to this setting.

**HIGHEST SPEED :** Limitation of fan maximum speed during automatic operation. The highest speed can be adjusted at any time while the fan is running. When the fan speed is reduced, it will be reduced from this setting.

**OFF :** Enter the front page and shout down the fan.

**ON :** Change to the manual operation page and operation by manual.

**AUTO :** Operation automatically by setting.