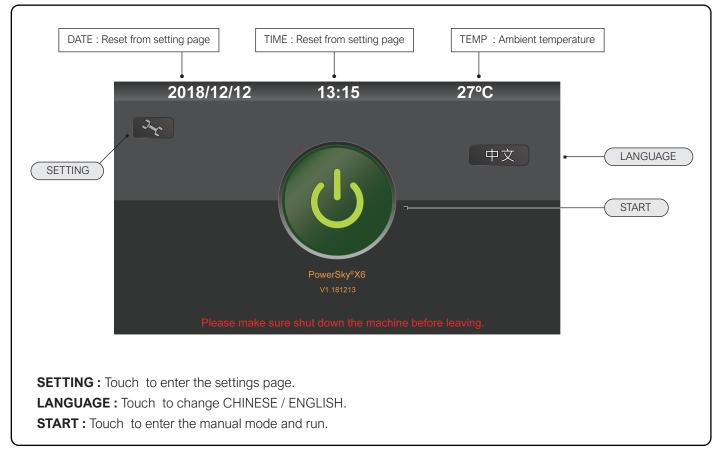

### FRONT PAGE

#### **SETTING PAGE**

Information : Product Information.

Date : Set product date.

Time : Set product time.

Model : Select matching product's setting data (Engineers only).

**Clockwise / Counterclockwise :** Set the fan blade rotation to provide air supply function or air mixing function. **Return :** Return to front page.