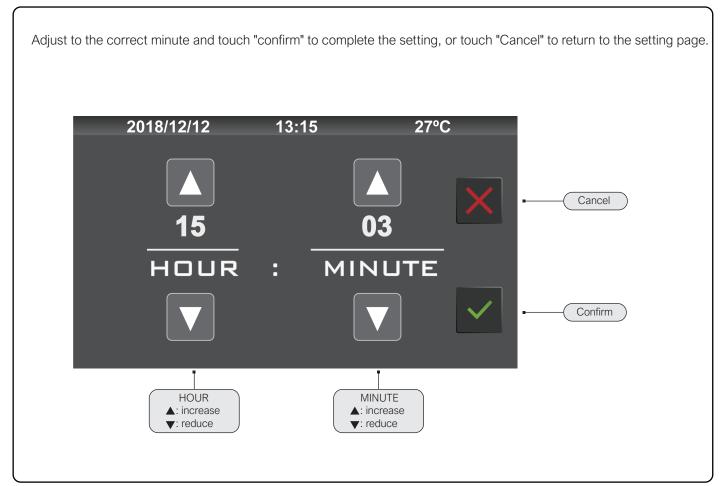

d, it will be reduced according to this setting.

**HIGHEST SPEED :** Limitation of fan maximum speed during automatic operation. The highest speed can be adjusted at any time while the fan is running. When the fan speed is reduced, it will be reduced from this setting.

**OFF :** Enter the front page and shout down the fan.

**ON :** Change to the manual operation page and operation by manual.

**AUTO :** Operation automatically by setting.

#### **SETTING PAGE**



Information : Product Information.

Date : Set product date.

Time : Set product time.

Model : Select matching product's setting data (Engineers only).

**Clockwise / Counterclockwise :** Set the fan blade rotation to provide air supply function or air mixing function. **Return :** Return to front page.

# DATE



#### TIME



### **CLOCKWISE / COUNTERCLOCKWISE**

Select the direction of the fan blades and wait for the system to be successfully copied. Touch "confirm" to complete the setting and return to the setting page. Or touch "Cancel" to return the setting page.





WWW.AEROPOWER-FAN.COM.TW© 2023 ALL RIGHTS RESERVED.

CE