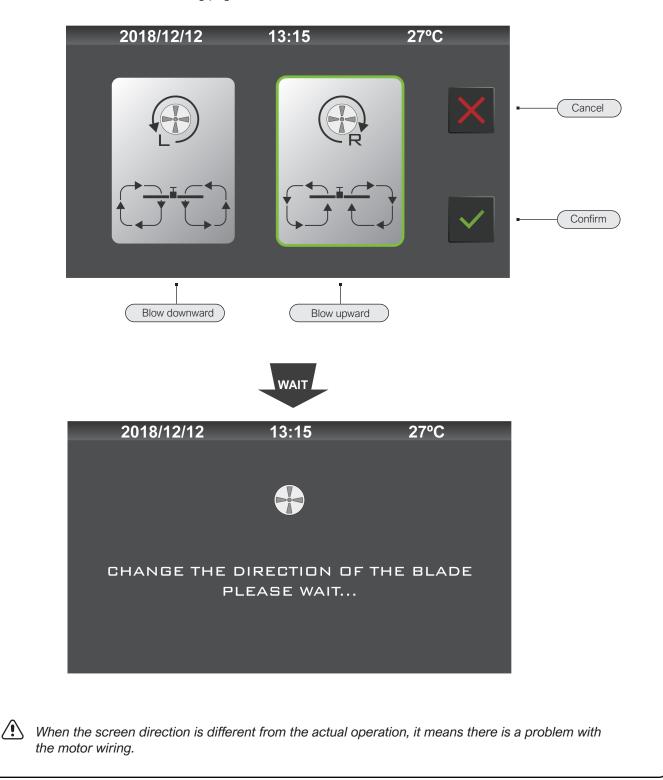

### **CLOCKWISE / COUNTERCLOCKWISE**

Select the direction of the fan blades and wait for the system to be successfully copied. Touch "confirm" to complete the setting and return to the setting page. Or touch "Cancel" to return the setting page.