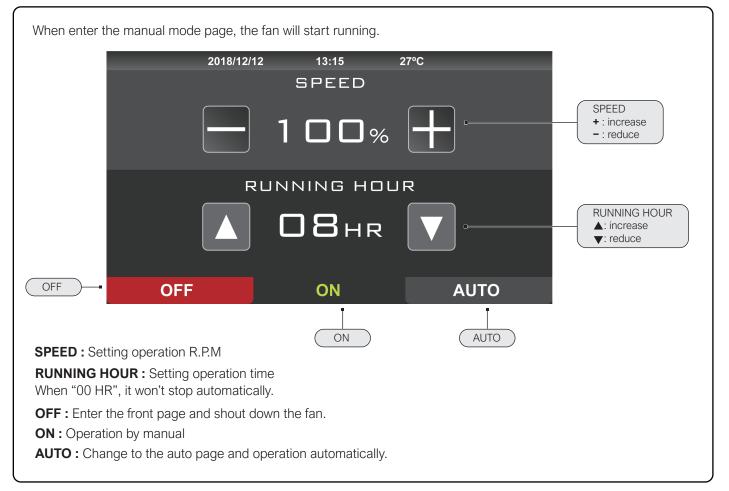

#### MANUAL MODE

**OFF :** Enter the front page and shout down the fan.

**ON :** Change to the manual operation page and operation by manual.

**AUTO :** Operation automatically by setting.